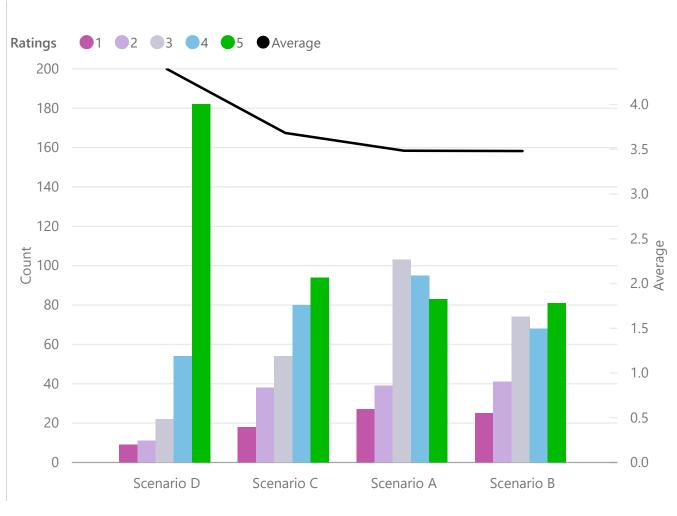

## Fresno Council of Governments SCS Scenario Outreach

may 09, 17 - Jun 27, 17 Screen 4

◆ Below: Each rating item, showing how many times each item was given each rating, sorted by average rating.

| Scenario B                                     | Scenario A                                      | Scenario C                                     | Scenario D                                |
|------------------------------------------------|-------------------------------------------------|------------------------------------------------|-------------------------------------------|
| 1 2 3 4 5                                      | 1 2 3 4 5                                       | 1 2 3 4 5                                      | 1 2 3 4 5                                 |
|                                                |                                                 |                                                |                                           |
|                                                |                                                 |                                                |                                           |
| 25 41 74 69 81<br>(9%) (14%) (26%) (24%) (28%) | 27 39 103 96 83<br>(8%) (11%) (30%) (28%) (24%) | 18 38 55 80 94<br>(6%) (13%) (19%) (28%) (33%) | 9 11 22 55 182 (3%) (4%) (8%) (20%) (65%) |
| Times rated: 290<br>Average rating: 3.483      | Times rated: 348 Average rating: 3.486          | Times rated: 285<br>Average rating: 3.681      | Times rated: 279 Average rating: 4.398    |